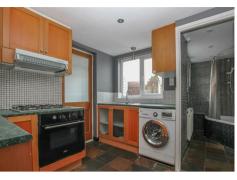

It has an attractive fitted kitchen, a lounge with dual aspect windows, a feature fireplace, a modern bathroom with a corner bath and two good-sized bedrooms. There is a courtyard garden to the rear and a mature front garden. The cottage also comes with the added benefit of its own porch and we would strongly recommend an internal viewing to appreciate the opportunity on offer. Residents permit parking is available, along with high-speed broadband and it is being sold with NO ONWARD CHAIN.