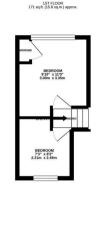

It has an attractive fitted kitchen, a lounge with dual aspect windows, a feature fireplace, a modern bathroom with a corner bath and two good-sized bedrooms. There is a courtyard garden to the rear and a mature front garden. The cottage also comes with the added benefit of its own porch and we would strongly recommend an internal viewing to appreciate the opportunity on offer. Residents permit parking is available, along with high-speed broadband and it is being sold with NO ONWARD CHAIN.