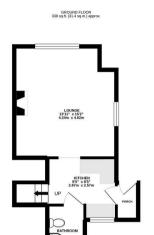

It has an attractive fitted kitchen, a lounge with dual aspect windows, a feature fireplace, a modern bathroom with a corner bath and two good-sized bedrooms. There is a courtyard garden to the rear and a mature front garden. The cottage also comes with the added benefit of its own porch and we would strongly recommend an internal viewing to appreciate the opportunity on offer. Residents permit parking is available, along with high-speed broadband and it is being sold with NO ONWARD CHAIN.